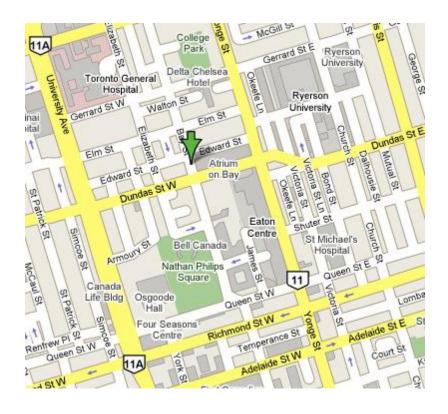

#### Directions

## TTC:

• Coming from the North and going Southbound on the Yonge line exit at Dundas.

• Follow the signs "Atrium on Bay".

• People coming from the Union Station (Northbound tracks) will need to ensure that they take the "Yonge line" and NOT the "University Spadina line".

• When you get off at Dundas Station go down the stairs and under the train tracks.

• You will see signs to the "Atrium on Bay" immediately after you pass the doors to the Eaton Centre – follow the signs to the Atrium.

• We are building 595 Bay Street, 3rd Floor.